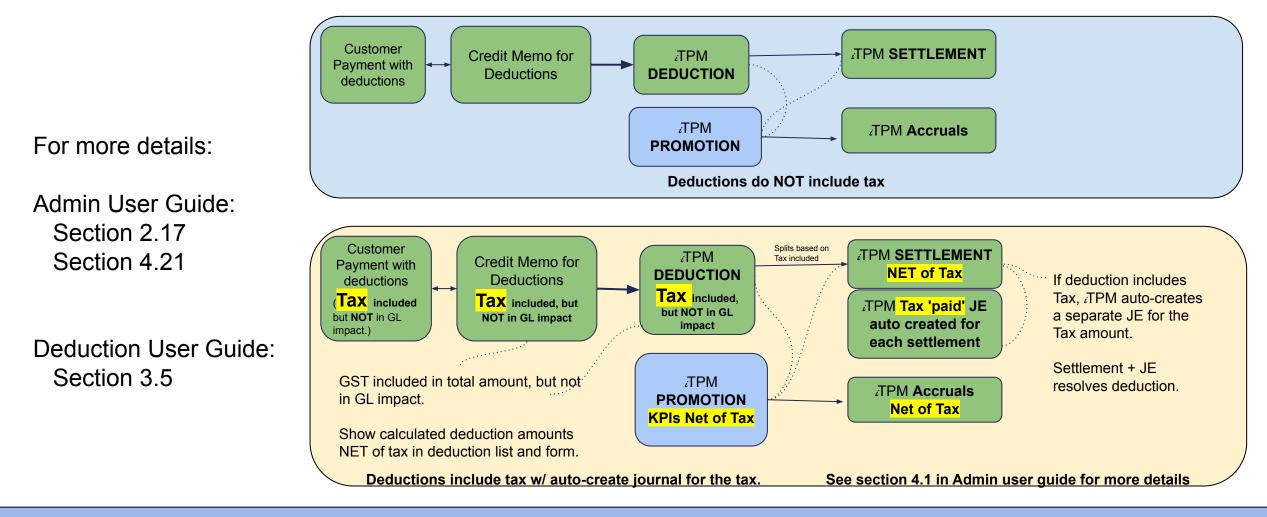

#### Deductions

- S-05347: Epic: Auto-create JE for GST for settlements when deductions include GST tax.
  NOTE: Native NetSuite does not support GST on custom transactions, so GST must be specifically managed by *i*TPM.
- 3. S-005329: Option to create a deduction from a jounal entry.

## 2. Auto-process tax with journal if deduction includes tax

Benefits: Fewer mouse clicks process the GST tax in the deduction.