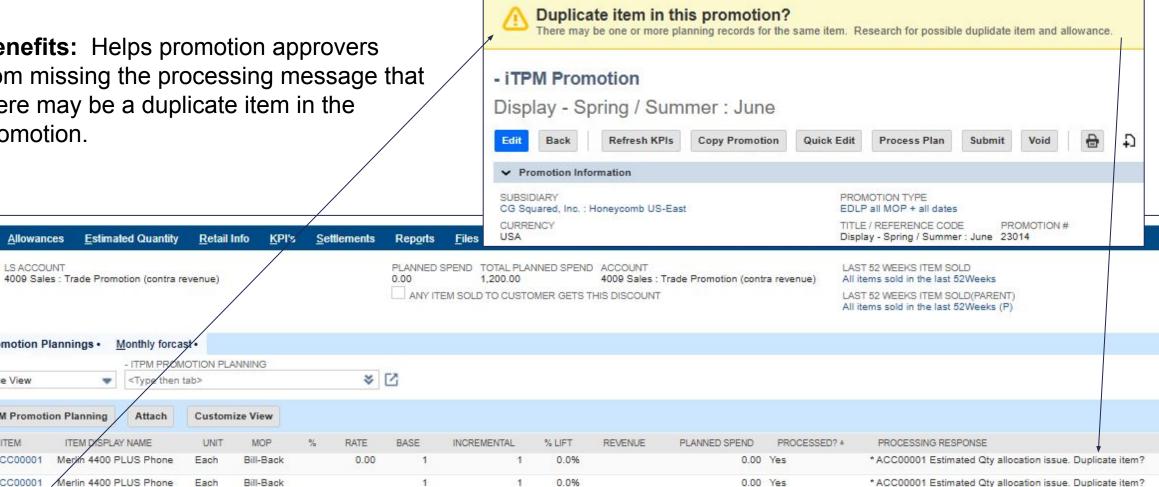

#### **Promotion Planning**

- 4. S-04210: New Summary KPI: Stored Original Approved Estimated spend
- 5. S-05315: New yellow warning banner for possible duplicate items in the planning record

## 5. Warning banner if possible duplicate item

**Benefits:** Helps promotion approvers from missing the processing message that there may be a duplicate item in the promotion.