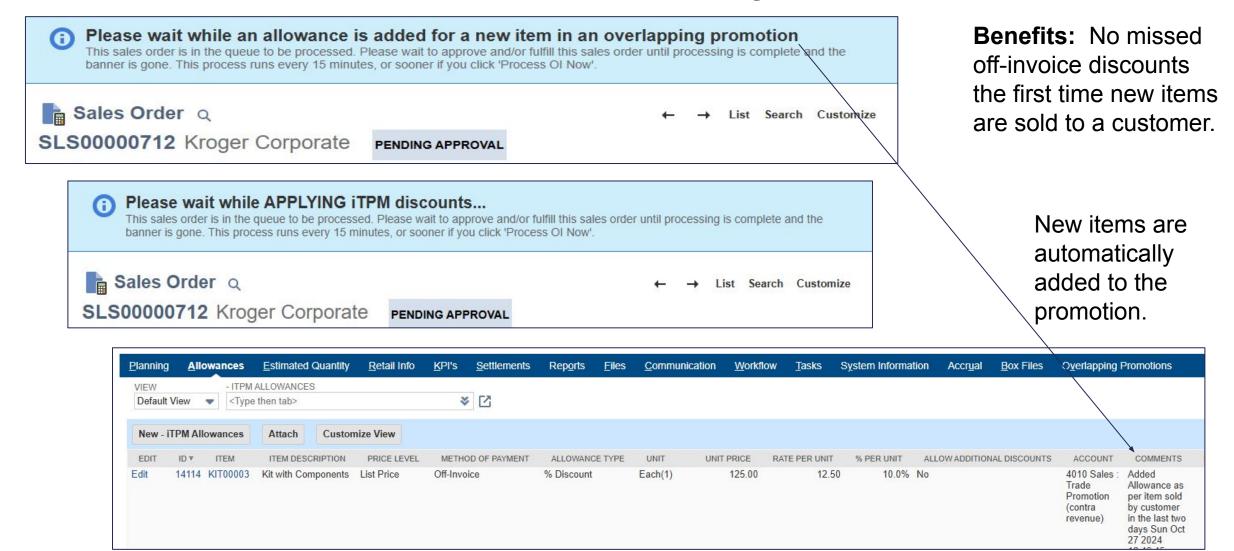

### 6. Prevent missed OI on sales orders for "all items get this discount"

i-TPM.com

© 2024 CG Squared, Inc.

24.2.2 Update

7. Promotion ype in the Overlapping Promotions reports

**Benefits:** Fewer mouse clicks to understand what promotions overlapp the sales order.

8. Support for Kits and item with no unit-of-measure in promotions.

**Benefits:** Include Kits in *i*TPM promotions.

When the item does not have a unit-of-measure, there is no conversion between the allowance unit-of-measure and the sales order unit of measure.

- *i*TPM assumes a conversion factor of 1.0.
- The allowance discount in the promotion is the same as the sales order.