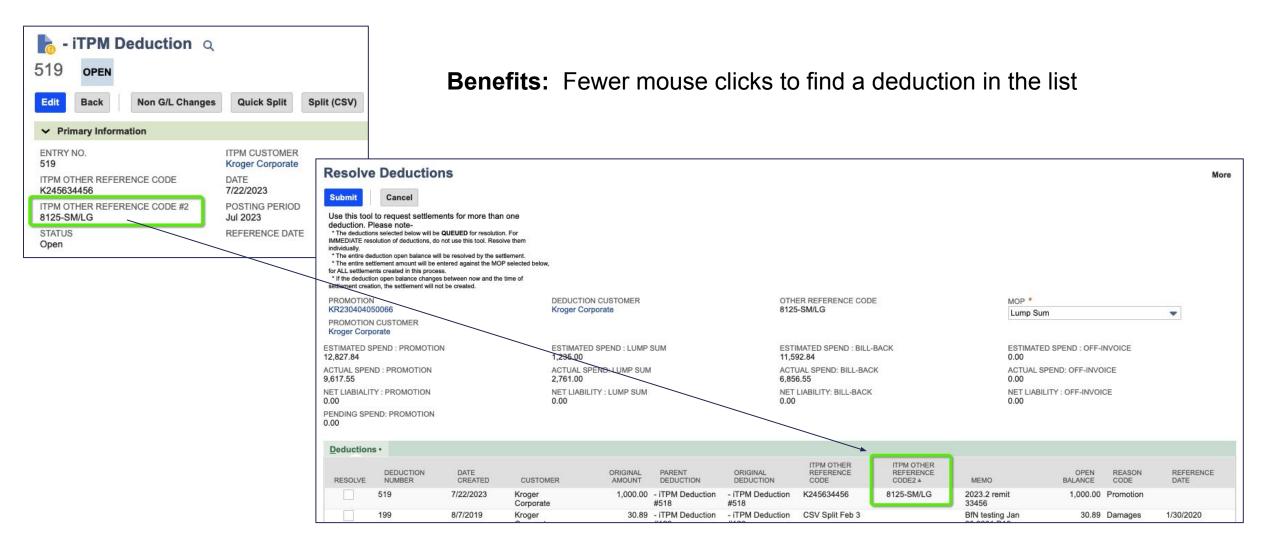

#### **Deduction Management**

1. S-04819: Add "Other reference 2" in the promotion list when resolving deductions.

### 24.2.2 Update

1. "Other reference code 2" is now in the settlement promotion list