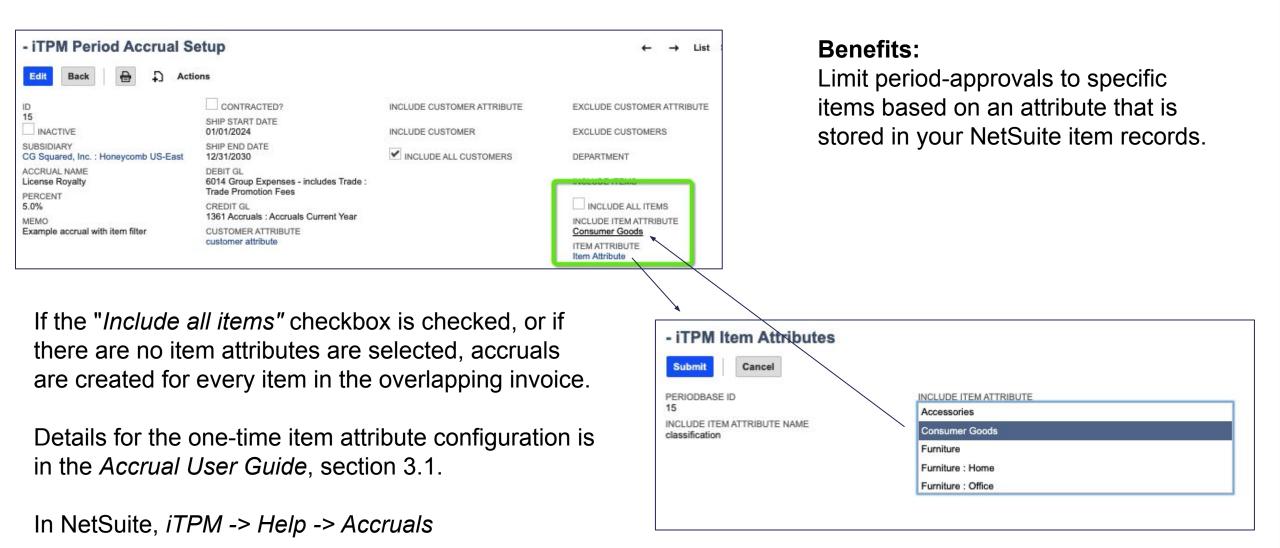

#### Accruals

3. S-04834: Use item attributes as an additional filter for period-based accruals.

## 3. Option to use item attribute filtering for period-based accruals

i-TPM.com

4. Planning record now links directly to all related promotional records for analysis

**Benefits:** All the related information in a prommotion can be reported the way it was planned in a NetSuite Workbooks using only 1 NetSuite dataset.