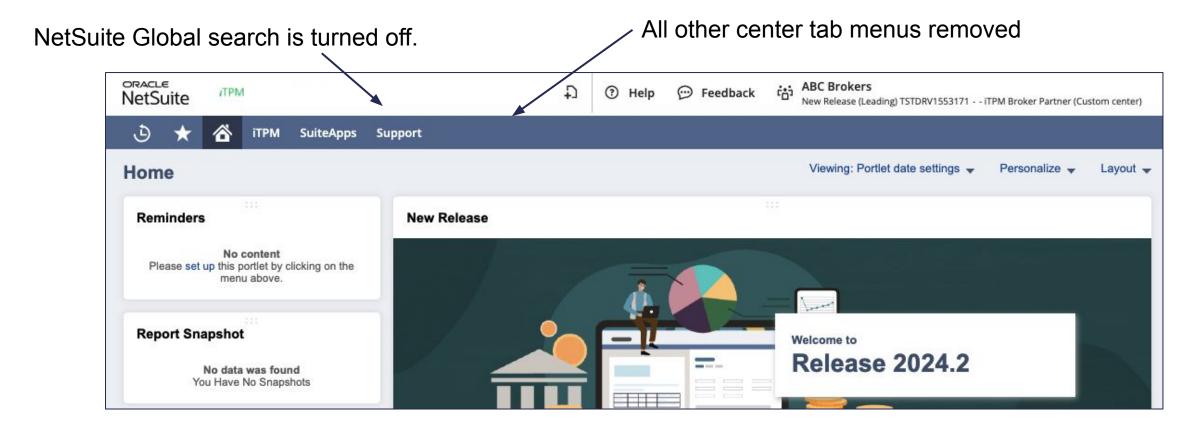

#### **Promotion Planning**

2. S-04979: Create a new custom NetSuite *iTPM Broker Partner* center.

## 2. New custom NetSuite *TPM Broker Partner* center

**Benefits:** Limit *i*TPM broker partner access to only see information they need for promotion planning.

© 2024 CG Squared, Inc.