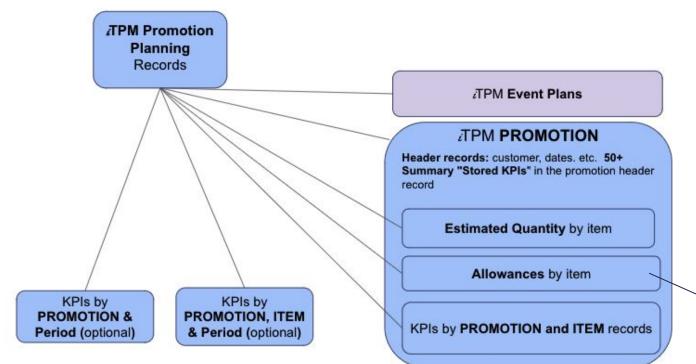

# New Features in ¿TPM 24.2.1 & 2

#### Analytics

4. S-05018 Link the promotion planning record to all related promotion records for easier NetSuite workbook analysis.

#### Applying Off -invoice

- 5. S-04933 Header Discounts & Surcharges.
- 6. S-04869 Prevent missed OI on sales orders for "all items get this discount" promotions.
- 7. S-04882 Add the promotion type as a column in the Overlapping Promotions sales order report.
- 8. S-04874: Support Kits in promotions, and items with no unit-of-measure.